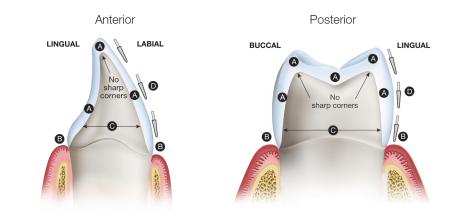

## **UniZir Esthetic**

- A. 1.25 mm ideal reduction (0.7 mm minimum)
- B. Chamfer or modified shoulder margins preferred
- C. Axial walls must be convergent (avoid undercuts)
- D. Preparation should be cut in three planes
- E. To achieve optimal impression quality, gingival retraction is necessary for preparations with subgingival or equigingival margins

## **UniZir Full-Strength**

- A. 1.0 mm ideal reduction (0.5 mm minimum)
- B. Chamfer or shoulder margins preferred. Feather-edge OK
- C. Axial walls must be convergent (avoid undercuts)
- D. Preparation should be cut in three planes
- E. To achieve optimal impression quality, gingival retraction is necessary for preparations with subgingival or equigingival margins